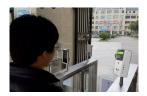

#### For wall

- 1. About ten seconds after the power is turned on, the device starts to complete;
- 2. To fix the device to wall through the back mounting point.
- 3. To ensure the device screen in front of human face when it's installed above or to the side of the passage.
- 4. The recommended angle to install is 0-20degrees.
- 5. To read body temp measurement correctly, the recommended distance between the device and collection point is 0 30-60 cm.

### For pole

- 1. About ten seconds after the power is turned on, the device starts to complete;
- 2. To fix the device to pole through the bottom mounting point.
- $\ensuremath{\mathtt{3}}_{\sim}$  Set up the device and pole directly in front of the passage with display facing the human face.
- 4. The recommended installation height is 140-160cm.
- 5. To read body temp measurement correctly, the recommended distance between the device and collection point is 30-60 cm.

- Device should be installed indoors, make sure there is no wind between device and person.
- No direct sunlight to avoid incorrect temperature measurement caused by wind dissipation and direct sunlight.