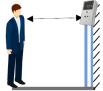

#### For wall

- 1. About ten seconds after the power is turned on, the device starts to complete;
- 2. To fix the device to wall through the back mounting point.
- 3. To ensure the device screen in front of human face when it's installed above or to the side of the passage.
- 4. The recommended angle to install is 0-20degrees.
- 5. To read body temp measurement correctly, the recommended distance between the device and collection point is 0 30-60 cm.

### For pole

- 1. About ten seconds after the power is turned on, the device starts to complete;
- 2. To fix the device to pole through the bottom mounting point.
- $\ensuremath{\mathtt{3}}_{\sim}$  Set up the device and pole directly in front of the passage with display facing the human face.
- 4. The recommended installation height is 140-160cm.
- 5. To read body temp measurement correctly, the recommended distance between the device and collection point is 30-60 cm.

- Device should be installed indoors, make sure there is no wind between device and person.
- No direct sunlight to avoid incorrect temperature measurement caused by wind dissipation and direct sunlight.