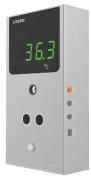

## TS1206

- Built-in non-contact infrared temp measurement module to ensure accurate temp measurement.
- ullet Temperature measurement range is from 35 °C to 42 °C with accuracy  $\pm$  0.3 °C.
- Self-service temperature measurement to avoid cross infection
- Alarm when the temperature of the person being detected is abnormal.
- Advanced aluminum alloy metal housing and durable.
- Support wall and pole installation

## **Specifications**

| Item                    | Specification                                    |  |  |
|-------------------------|--------------------------------------------------|--|--|
| CPU                     | ARM Cortex-m                                     |  |  |
| Temperature Display     | LED digital display                              |  |  |
| Sensor                  | Thermal image infrared temperature sensor        |  |  |
| Temperature measurement | Rang: 35°C ~42°C , accuracy: ±0.3°C              |  |  |
| Detection distance      | 30-60cm                                          |  |  |
| Respond time            | 1~3s                                             |  |  |
| Alarm method            | Warning sound (70db)+ red beating temp indicator |  |  |