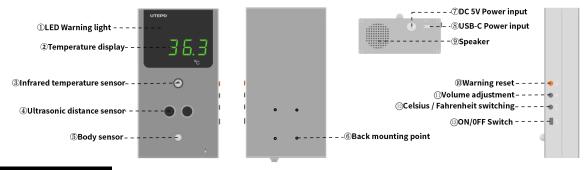

## TS1206

- Built-in non-contact infrared temp measurement module to ensure accurate temp measurement.
- ullet Temperature measurement range is from 35 °C to 42 °C with accuracy  $\pm$  0.3 °C.
- Self-service temperature measurement to avoid cross infection
- Alarm when the temperature of the person being detected is abnormal.
- Advanced aluminum alloy metal housing and durable.
- Support wall and pole installation

## **Specifications**

| Item                    | Specification                                    |  |  |
|-------------------------|--------------------------------------------------|--|--|
| CPU                     | ARM Cortex-m                                     |  |  |
| Temperature Display     | LED digital display                              |  |  |
| Sensor                  | Thermal image infrared temperature sensor        |  |  |
| Temperature measurement | Rang: 35°C ~42°C , accuracy: ±0.3°C              |  |  |
| Detection distance      | 30-60cm                                          |  |  |
| Respond time            | 1~3s                                             |  |  |
| Alarm method            | Warning sound (70db)+ red beating temp indicator |  |  |