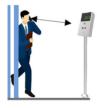

#### For wall

- 1. About ten seconds after the power is turned on, the device starts to complete;
- 2. To fix the device to wall through the back mounting point.
- 3. To ensure the device screen in front of human face when it's installed above or to the side of the passage.
- 4. The recommended angle to install is 0-20degrees.
- 5. To read body temp measurement correctly, the recommended distance between the device and collection point is 0 30-60 cm.

### For pole

- 1. About ten seconds after the power is turned on, the device starts to complete;
- 2. To fix the device to pole through the bottom mounting point.
- $\ensuremath{\mathtt{3}}_{\sim}$  Set up the device and pole directly in front of the passage with display facing the human face.
- 4. The recommended installation height is 140-160cm.
- 5. To read body temp measurement correctly, the recommended distance between the device and collection point is 30-60 cm.

- Device should be installed indoors, make sure there is no wind between device and person.
- No direct sunlight to avoid incorrect temperature measurement caused by wind dissipation and direct sunlight.