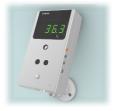

## TS1206

- Built-in non-contact infrared temp measurement module to ensure accurate temp measurement.
- ullet Temperature measurement range is from 35 °C to 42 °C with accuracy  $\pm$  0.3 °C.
- Self-service temperature measurement to avoid cross infection
- Alarm when the temperature of the person being detected is abnormal.
- Advanced aluminum alloy metal housing and durable.
- Support wall and pole installation

## **Specifications**

| Item                    | Specification                                    |  |  |
|-------------------------|--------------------------------------------------|--|--|
| CPU                     | ARM Cortex-m                                     |  |  |
| Temperature Display     | LED digital display                              |  |  |
| Sensor                  | Thermal image infrared temperature sensor        |  |  |
| Temperature measurement | Rang: 35°C ~42°C , accuracy: ±0.3°C              |  |  |
| Detection distance      | 30-60cm                                          |  |  |
| Respond time            | 1~3s                                             |  |  |
| Alarm method            | Warning sound (70db)+ red beating temp indicator |  |  |